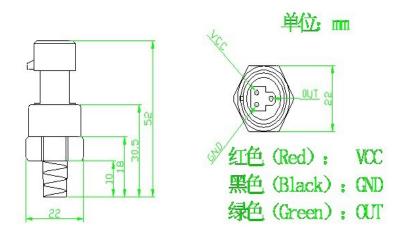

Outline

Electric Connect Explanation

- 1. Output (Green)
- 2. Power+ (Red)
- 3. GND (Black)