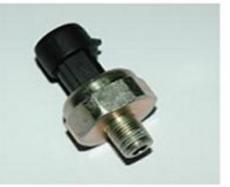

# Model 641T Pressure Sensor

## DESCRIPTIONS

Model 641T incorporates MEMS technology and custom Application Specific Integrated Circuit (ASIC) technology in the design. It is specifically designed for tough automotive application. Model 641T is designed to perform in the underhood harsh environment such as temperature extremes, vibration, thermal and mechanical shock, and corrosive chemical.

Outline

Electric Connect Explanation

- 1. Output (Green)
- 2. Power+ (Red)
- 3. GND (Black)