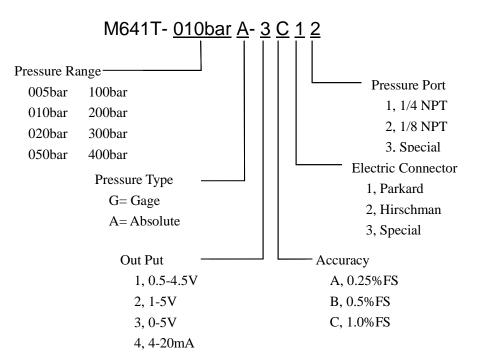

| NPT 1/8 &NPT 1/4 & Customized   |
| Notes:                                                                                           |                                 |
| 1. Total accuracy is the RSS of non-linearity, hysteresis, non-repeatability and thermal errors. |                                 |

2. Please contact us for special design to meet your requirements.

Add: B401, No. 8 Lane 1 Anhua Industrial Park, Section 35 Bao'an District Shenzhen ,Guangdong ,China. ZIP: 518133 Tel: +86-755-83104666/83105666 Fax: +86-755-83116697 Web: www.szjoint.com Email: trade@szjoint.com





Outline



Electric Connect Explanation

- 1. Output (Green)
- 2. Power+ (Red)
- 3. GND (Black)

#### **Order Information**