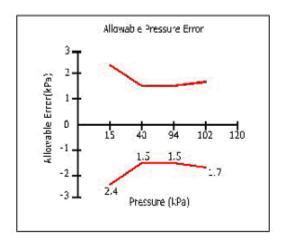

#### **Sensor Operating Characteristics:**

Range 0.2 bar to 1.0 bar

0.2 bar to 2.0 bar

0.2 ba r to 3.0 bar

Proof Pressure 200%FS Static Accuracy (%FS) 1 typ.

TEL: 86-755-83104666 FAX: 86-0755-83116697 Http://www.autosensor.com