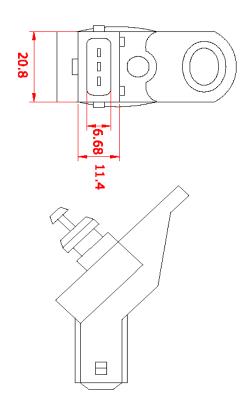

# **DESCRIPTIONS**

Model 613 incorporates MEMS technology and custom Application Specific Integrated Circuit (ASIC)Technology in the design. It is specifically designed for tough automotive application.

Model 613 is designed to perform in the underhood harsh environment such as temperature extremes, vibration, thermal and mechanical shock, and corrosive chemical. Typical applications include manifold absolute pressure (MAP), barometric, EGR pressure and brake boost. Please contact us for special design to meet your requirements.