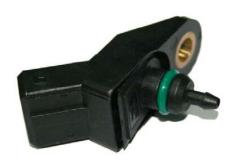

# Model613: Manifold Absolute Pressure Sensor (MAP)

# **DESCRIPTIONS**

Model 613 incorporates MEMS technology and custom Application Specific Integrated Circuit (ASIC)Technology in the design. It is specifically designed for tough automotive application.

Model 613 is designed to perform in the underhood harsh environment such as temperature extremes, vibration, thermal and mechanical shock, and corrosive chemical. Typical applications include manifold absolute pressure (MAP), barometric, EGR pressure and brake boost. Please contact us for special design to meet your requirements.