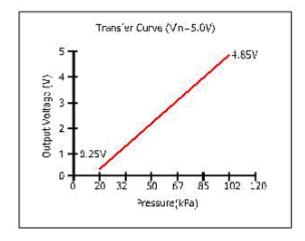

#### **Electrical:**

Supply Voltage 5.0±0.5 VDC
Supply Current 10 mA max
Maximum Output Current Sink 1 mA

Source 0.1 mA

Output Impedance 10 ohms max
Output Type ratiometric

Output Voltage 0.25 to 4.85 VDC at 5VDC excitation

#### **Sensor Operating Characteristics:**

Range 0.2 bar to 1.0 bar

0.2 bar to 2.0 bar

0.2 ba r to 3.0 bar

Proof Pressure 200%FS Static Accuracy (%FS) 1 typ.

TEL: 86-755-83104666 FAX: 86-0755-83116697 Http://www.autosensor.com