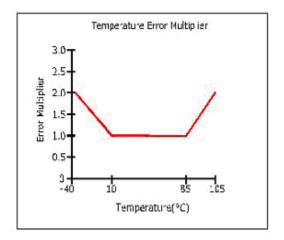

#### **Environmental Effects:**

Compensated Temperature Range  $-40^{\circ}$ C to  $+135^{\circ}$ C Storage Temperature Range  $-50^{\circ}$ C to  $+150^{\circ}$ C